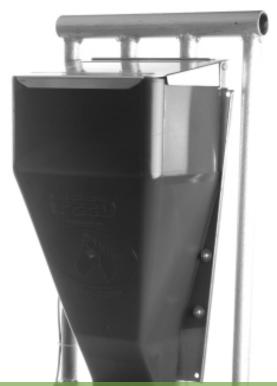

#### Safe for you and your horse

- Low 24 volt voltage. Creates a safe environment for humans and animals
- Made from safe and durable food grade polypropylene and stainless steel with smooth edges
- Power is on only while feed is being dispensed
- iFEED is mounted inside or outside the stall

#### **Features**

- Dimensions: 21"x10"x7" (h,w,d). Weight: approx. 4 lbs
- One power supply operates from 1 to 80 feeders
- Set timer to schedule multiple feedings (up to 48) in 24 hours
- Select 1-15 portions per feeding
- Holds up to 12 lbs of feed
- Can feed up to 720 portions in 24 hours
- Patented no-clog activator, no other feeder on the market activates the feed in this manner
- Available in semi-transparent grey and in white