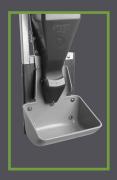

#### Safe for you and your horse

- Low 24 volt voltage. Creates a safe environment for humans and animals
- Made from safe and durable food grade polypropylene and stainless steel with smooth edges
- Power is on only while feed is being dispensed
- iFEED is mounted inside or outside the stall

#### **Features**

- Dimensions: 21"x10"x7" (h,w,d). Weight: approx. 4 lbs
- One power supply operates from 1 to 80 feeders
- Set timer to schedule multiple feedings (up to 48) in 24 hours
- Select 1-15 portions per feeding
- Holds up to 12 lbs of feed
- Can feed up to 720 portions in 24 hours
- Patented no-clog activator, no other feeder on the market activates the feed in this manner
- Available in semi-transparent grey and in white