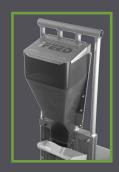

#### **Features**

- Dimensions: 21"x10"x7" (h,w,d). Weight: approx. 4 lbs
- One power supply operates from 1 to 80 feeders
- Set timer to schedule multiple feedings (up to 48) in 24 hours
- Select 1-15 portions per feeding
- Holds up to 12 lbs of feed
- Can feed up to 720 portions in 24 hours
- Patented no-clog activator, no other feeder on the market activates the feed in this manner
- Available in semi-transparent grey and in white