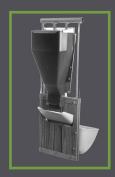

#### **Features**

- Dimensions: 21"x10"x7" (h,w,d). Weight: approx. 4 lbs
- One power supply operates from 1 to 80 feeders
- Set timer to schedule multiple feedings (up to 48) in 24 hours
- Select 1-15 portions per feeding
- Holds up to 12 lbs of feed
- Can feed up to 720 portions in 24 hours
- Patented no-clog activator, no other feeder on the market activates the feed in this manner
- Available in semi-transparent grey and in white